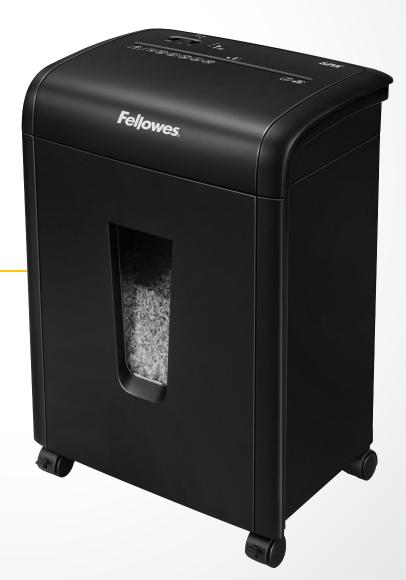

# POWERSHRED® 62MC

Household Shredder

## **Specifications**

| Model #      | 62MC                                               |
|--------------|----------------------------------------------------|
| Item         | 4685101                                            |
| Sheets/Pass  | 10                                                 |
| Cut Type     | Micro-Cut                                          |
| Security     | Level P-5                                          |
| Cut Size     | <sup>7</sup> /64" × <sup>25</sup> /64"             |
| Users        | 1                                                  |
| Run Time     | 7 on / 60 off                                      |
| Bin Capacity | 5 gallons                                          |
| Bin Type     | Pull-Out                                           |
| Throat Width | 9"                                                 |
| Dimensions   | 18.75"H x 13.75"W x 10.44"D                        |
| Also Shreds  |                                                    |
| Warranty     | 1-year product and service plus 5 years on cutters |